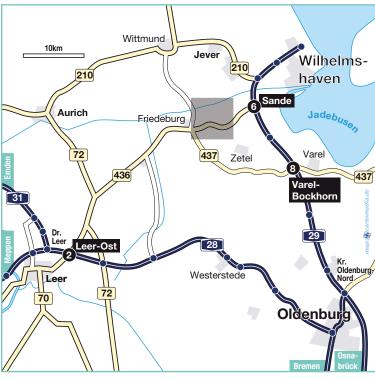

#### By car

From the A29 take the Sande exit and drive towards Friedeburg on the B436. After approx. 8 km turn left at "Beim Postweg" (exit Kavernenanlage Süd II) where **STORAG ETZEL** is located 300 metres ahead. Parking lots are on the left side near the Infobox.

From the A31 drive further on the A28 Bremen/ Oldenburg/Leer-Ost. At the Leer-Ost exit, turn right into the B436 towards Wilhelmshaven. After approx. 10 km turn right and keep on the B436 towards Wiesmoor.

After approx. 20 km you will pass Friedeburg. Keep following the road. After approx. 5 km turn right at "Beim Postweg" (exit Kavernenanlage Süd II) where **STORAG ETZEL** is located 300 metres ahead. Parking lots are on the left side near the Infobox.