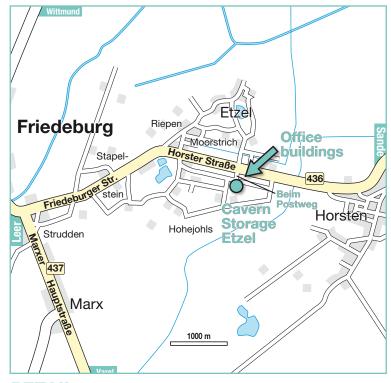

## **ADRESS**

STORAG ETZEL GmbH
STORAG ETZEL Service GmbH
Beim Postweg 2
26446 Friedeburg
Germany
Tel. +49 (0)4465 809-0
www.storag-etzel.de
info@storag-etzel.de

#### By car

From the A29 take the Sande exit and drive towards Friedeburg on the B436. After approx. 8 km turn left at "Beim Postweg" (exit Kavernenanlage Süd II) where **STORAG ETZEL** is located 300 metres ahead. Parking lots are on the left side near the Infobox.

After approx. 20 km you will pass Friedeburg. Keep following the road. After approx. 5 km turn right at "Beim Postweg" (exit Kavernenanlage Süd II) where **STORAG ETZEL** is located 300 metres ahead. Parking lots are on the left side near the Infobox.